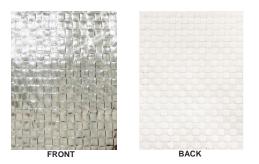

## High tensile single-sided aluminium radiant barrier woven film

**MF-1M** is a three (3) layer single-sided radiant barrier with excellent tear and punctures resistance and makes it easy to handle during construction.

MF-1M is an environmental friendly green product recognised through Green Building Index (GBI) by MGBC.

**MF-1M** is a lamination of aluminium film with high tensile polypropylene woven. The outstanding strength of aluminium film and HDPP woven intensifies the tensile strength and protecting it against tearing during installation. The property aluminium film is added for vapor, tear and puncture resistance.