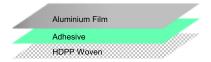

MF-1M is an environmental friendly green product recognised through Green Building Index (GBI) by MGBC.

**MF-1M** is a lamination of aluminium film with high tensile polypropylene woven. The outstanding strength of aluminium film and HDPP woven intensifies the tensile strength and protecting it against tearing during installation. The property aluminium film is added for vapor, tear and puncture resistance.